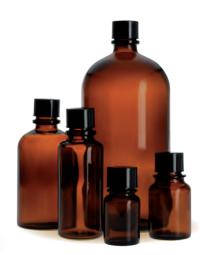

### A FULL RANGE FROM 15 cc UP TO 1L2 WITH THE SAME CLOSURE

| Capacity<br>(cc) | Unit<br>weight (g) | Quantity<br>per box | Quantity<br>per pallet |
|------------------|--------------------|---------------------|------------------------|
| 15               | 39                 | 414                 | 20700                  |
| 30               | 57                 | 345                 | 13800                  |
| 60               | 87                 | 216                 | 5184                   |
| 120              | 130                | 108                 | 6804                   |
| 270              | 228                | 70                  | 2940                   |
| 600              | 319                | 48                  | 1344                   |
| 1200             | 529                | 12                  | 960                    |