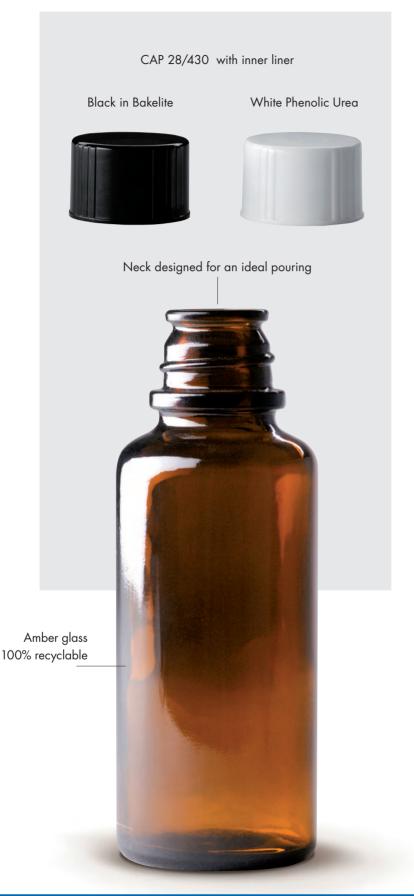

### **USER FRIENDLY**

- · Neck designed for the best pouring.
- Single standard closure system from 15 cc up to 1L2, simple to use.
- Their set-in lips are designed to be dripless, allowing precise control of content release.

### **TIGHTNESS**

- GCMI/GPI standard 28/430 mm with black bakelite cap or white urea phenolic cap.
- Conical inner plug in polyethylene.

### **MATERIAL**

 Made in UV resistant glass, USP Type III Soda Lime Amber. The UV Light Protection of this amber glass complies with the max not more than 10% Light transmission requirements of USP. Of course the glass is 100% recyclable.